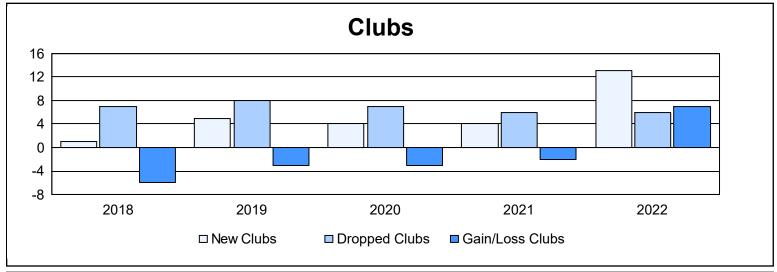

District 354 C

As of June 2022 Cumulative

| Year      | New<br>Clubs | Dropped<br>Clubs | Gain/<br>Loss<br>Clubs | New<br>Members | Charter<br>Members | Reinstate<br>Members | Transfer<br>Members | Total<br>Member<br>Added | Total<br>Members<br>Dropped | Gain/<br>Loss<br>Members |
|-----------|--------------|------------------|------------------------|----------------|--------------------|----------------------|---------------------|--------------------------|-----------------------------|--------------------------|
| 2017-2018 | 1            | 7                | -6                     | 379            | 29                 | 3                    | 5                   | 416                      | 517                         | -101                     |
| 2018-2019 | 5            | 8                | -3                     | 275            | 107                | 18                   | 7                   | 407                      | 571                         | -164                     |
| 2019-2020 | 4            | 7                | -3                     | 214            | 173                | 22                   | 14                  | 423                      | 534                         | -111                     |
| 2020-2021 | 4            | 6                | -2                     | 479            | 119                | 30                   | 5                   | 633                      | 352                         | 281                      |
| 2021-2022 | 13           | 6                | 7                      | 181            | 445                | 3                    | 22                  | 651                      | 583                         | 68                       |
| Average   | 5            | 7                | -1                     | 306            | 175                | 15                   | 11                  | 506                      | 511                         | -5                       |