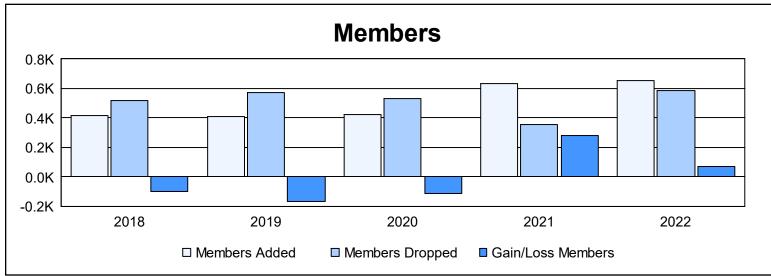

District 354 C

As of June 2022 Cumulative

| Year      | New<br>Clubs | Dropped<br>Clubs | Gain/<br>Loss<br>Clubs | New<br>Members | Charter<br>Members | Reinstate<br>Members | Transfer<br>Members | Total<br>Member<br>Added | Total<br>Members<br>Dropped | Gain/<br>Loss<br>Members |
|-----------|--------------|------------------|------------------------|----------------|--------------------|----------------------|---------------------|--------------------------|-----------------------------|--------------------------|
| 2017-2018 | 1            | 7                | -6                     | 379            | 29                 | 3                    | 5                   | 416                      | 517                         | -101                     |
| 2018-2019 | 5            | 8                | -3                     | 275            | 107                | 18                   | 7                   | 407                      | 571                         | -164                     |
| 2019-2020 | 4            | 7                | -3                     | 214            | 173                | 22                   | 14                  | 423                      | 534                         | -111                     |
| 2020-2021 | 4            | 6                | -2                     | 479            | 119                | 30                   | 5                   | 633                      | 352                         | 281                      |
| 2021-2022 | 13           | 6                | 7                      | 181            | 445                | 3                    | 22                  | 651                      | 583                         | 68                       |
| Average   | 5            | 7                | -1                     | 306            | 175                | 15                   | 11                  | 506                      | 511                         | -5                       |